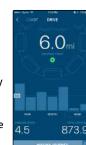

## The PushTracker App provides even more information and

provides even more information and power assist individualization. Everything seamlessly connects to give you a complete picture of activity helping you monitor habits, reduce injury and ultimately improve your life.

Smartphone App