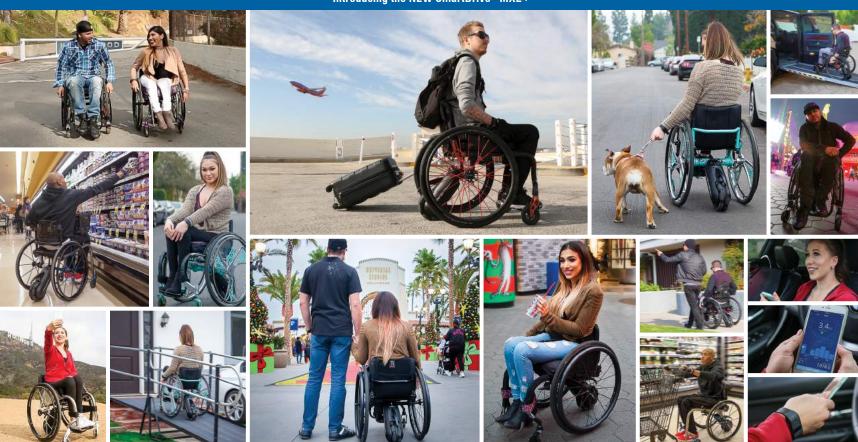

# SmartDrive— Independence...Rediscovered.

Introducing the NEW SmartDrive® MX2+

#### -SmartDrive-MX2 + PushTracker

max mobility www.max-mobility.com

The SmartDrive® is the award-winning power assist that gives greater freedom and power to chair users.