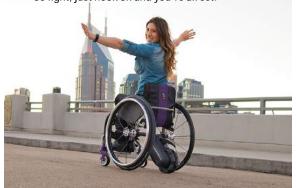

#### • FLEXIBLE

Moves with you for wheelies and curbs.

#### • LIGHTWEIGHT

So light, just hook on and you're all set.