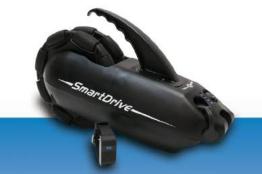

#### -SmartDrive-MX2 + PushTracker

max mobility www.max-mobility.com

The SmartDrive® is the award-winning power assist that gives greater freedom and power to chair users.

## **New** Introducing the MX2+ NOW with PushTracker

#### PushTracker Activity Monitoring

Smart and fashionable, the PushTracker senses your movements to effortlessly control your SmartDrive. And now it also tracks and displays daily activity—including push count, coast time and more.