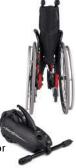

### Compatible with folding chairs

The quick-release mounting bar is a dream come true. Just pull back on the spring loaded flanges to quickly attach or remove your SmartDrive.